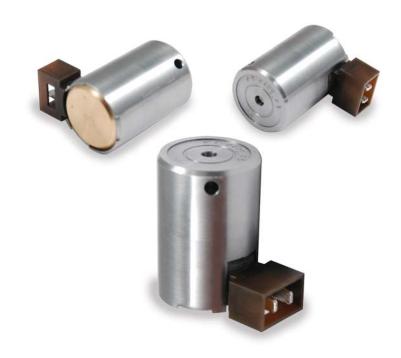

## PART SUMMARY

Rebuilders now have a top quality option for replacing worn or contaminated Volkswagen solenoids with Sonnax Part Number **119954-02**. These all new solenoids feature OEM quality material and are a direct replacement. Calibrated to the OEM curve, they have a smooth, consistent operation. All solenoids have been 100% tested.

This solenoid can be used for 096/097/098 EPC Solenoid and 01M/01N/01P EPC or TCC Solenoid.