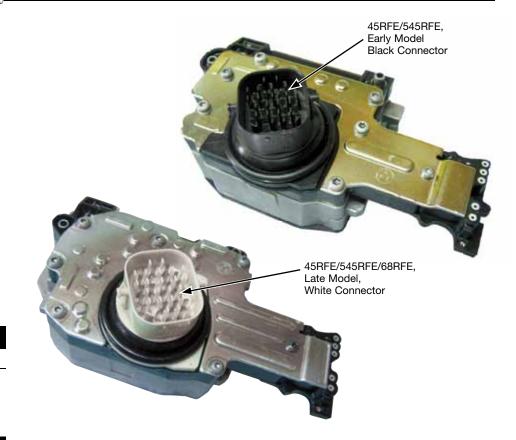

## 45RFE, 545RFE/68RFE

Part No.

45RFE/545RFE '99-'03, Early Style

44836

1 Solenoid Block

Part No.

45RFE/545RFE/68RFE '04-Up, Late Style

44836A

1 Solenoid Block