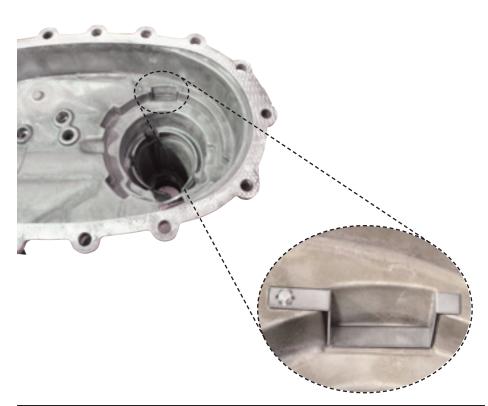

## PART SUMMARY

GM uses a wear plate to prevent the pump from wearing the magnesium case. However, the wear plate fails prematurely, allowing leaks to develop as the lugs wear through the case.

Sonnax now offers an improved version of the OEM wear plate using harder materials.

## **INSTRUCTIONS:**

Remove the original wear plate from the transfer case and install the Sonnax 100246-01 hardened wear plate.

If the case is worn through, it will have to be welded with specialized magnesium welding.