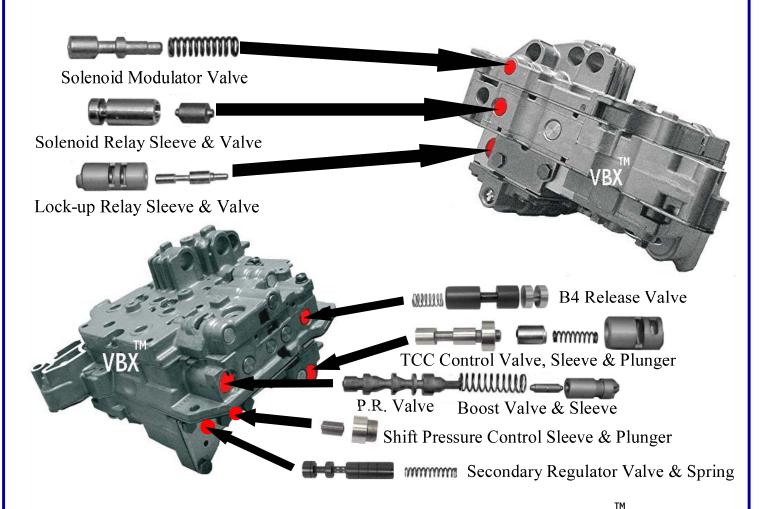

## AW55-50 Guaranteed Remanufactured Valve Bodies by VBX include:

Valves & sleeves shown above are upgraded replacements.

We seal leaking end plugs and flat sand the valve body to eliminate cross leaks.

Known wear areas that don't have a fix are vacuum tested to weed out worn valve bodies.

We flush and test all of the shift solenoids.

We rebuild and recalibrate the SLS, SLT & TCC (Linear) Solenoids.

We fully test the valve body to assure proper operation and offer full product support, including technical information on our website.