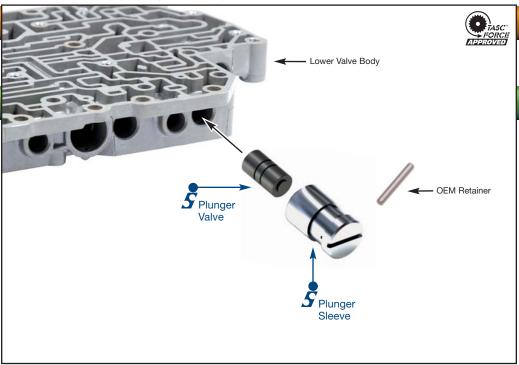

## **B2 Apply Control Plunger Kit**

### 27741-06K

1 Plunger Valve 1 Plunger Sleeve • Delay reverse • Loss of engine braking in manual low

## **Sonnax Part Summary**

The B2 brake in U151E/F and U250E transmissions is applied in reverse and manual low. During manual low, the B2 apply control plunger valve helps to correctly position the apply control valve to route low/1st oil pressure through the control valve to apply the brake. If there is excessive wear at the plunger valve sleeve, B2 brake oil is reduced.

## **Features & Benefits**

- Drop in replacement, no special tools required.
- Plunger sleeve made of wear-resistant aluminum.
- Hard-coat anodized aluminum plunger valve with annular grooves resists wear.