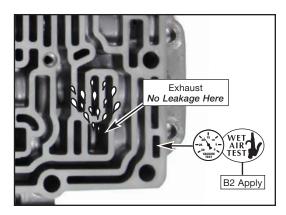

### You need this if...

Either a Wet Air Test or a Vacuum Test in the location shown, results in leakage. A vacuum test must hold a minimum of 18".