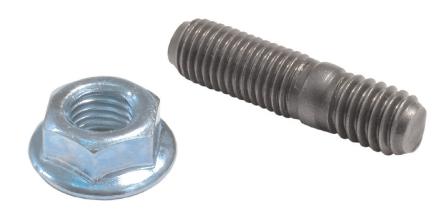

#### **FEATURES & BENEFITS:**

- Prevents damage and wear from frequent use
- Includes 14 self-locking hex head nuts and double-ended studs
- Works with stock oil pan or cast aluminum pans

# Part No. 28711-01K

1 Kit of 14 Hexhead Nuts & Double-ended Studs

### PART SUMMARY

Stock GM Powerglide cases have become more difficult to find and aftermarket cases are expensive. On race applications, where routine maintenance happens frequently, the bolt holes can become worn or damaged. This kit **28711-01K** includes studs and nuts to prevent damage to the Powerglide cases. This kit will work with stock steel oil pans and aftermarket aluminum oil pans.