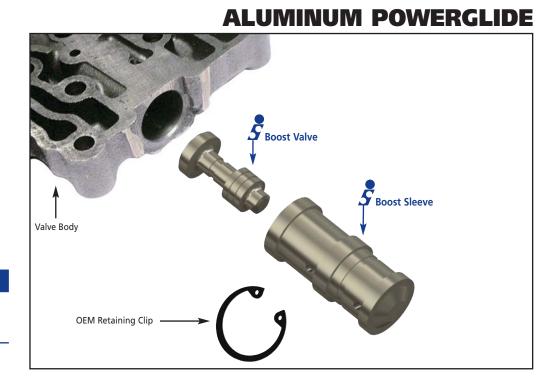

# **Boost Valve Assembly**

## 28999-01K

1 Boost Valve 1 Boost Sleeve

## **Part Summary:**

The OEM boost sleeve wears from repeated oscillation of the boost valve. The wear allows leakage, reduces line pressure and contributes to line pressure instability. Additionally, the original steel parts are also prone to rust damage in vintage valve bodies. Sonnax now offers a replacement boost assembly, 28999-01K for the Aluminum Powerglide. This high performance design is the largest factory size (.489" dia. at the small spool), and has a lengthened critical spool diameter to provide better hydraulic sealing capabilities.