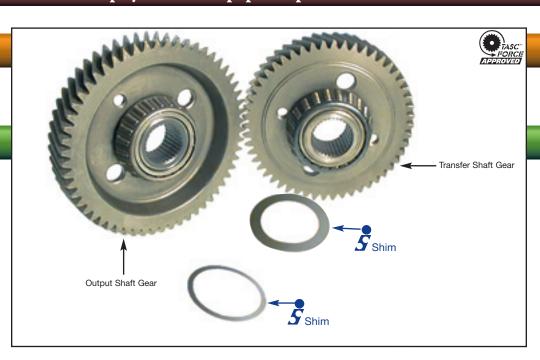

# Excessive endplay, leftover unpopular spacers

Some spacers provided in spacer kits are commonly unused because of the unpopular size

This Sonnax transfer shaft shim allows for accurate setting of the transfer shaft gear preload and the use of left over, unpopular washers.

## **Transfer Shaft Shim**

## 32539-Z5

10 Shims Transfer Shaft Shim (.005" thick)

## **Sonnax Part Summary**

When setting the preload of the transfer shaft bearing, rebuilders may exhaust popular shim sizes in current spacer kits. The Sonnax shim kit, 32539-Z5 contains 10 shims that are .005" thick. This allows the use of leftover unpopular spacers in setting the correct preload.