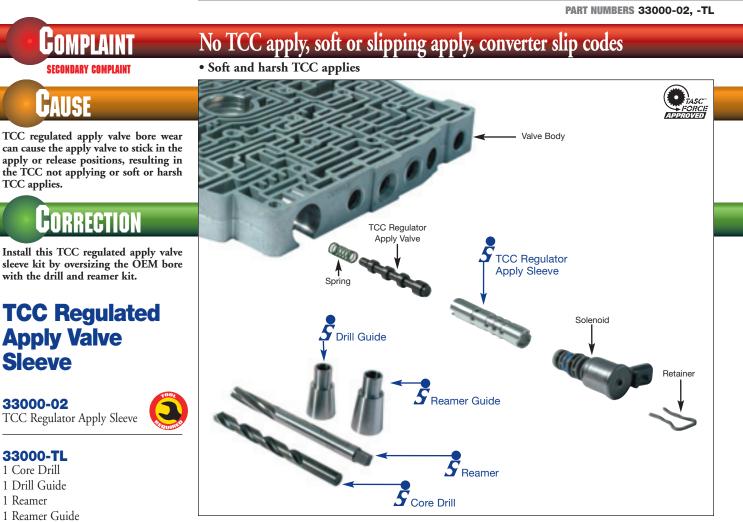

## Sonnax Part Summary

In vehicles with 4T40-E transmissions it is common to have either soft or slipping TCC apply or no TCC apply at all. These symptoms are commonly caused by the TCC regulated apply valve wearing out the bore and allowing the valve to stick. Sonnax has developed a replacement TCC regulated apply sleeve **33000-02** to address these complaints.