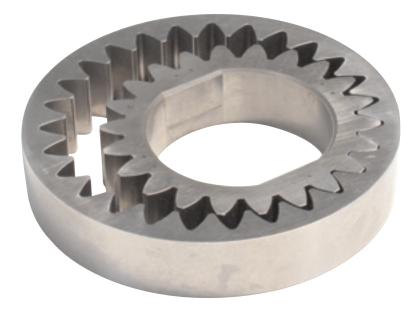

## **PUMP GEAR SET**

## PART SUMMARY

Sonnax now offers high-quality replacement gear sets for the 4L80-E pumps. The Sonnax pump gear set 34201E-SP is designed to meet or exceed OEM pump gear performance. The direct replacement gears are designed to fit existing 4L80-E pump housings with no machining required. These direct replacement pump gears are specially designed to improve the fit of the gears in the pump body and on the torque converter hub.