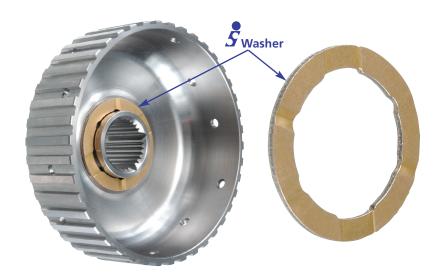

### Part No.

34298-078

5 Washers, .078" Thick

#### **PART SUMMARY:**

Sonnax forward clutch hub washer **34298-078** is .015" thicker than the OEM version and replaces the OEM .063" thick washer between the forward clutch hub and the forward drum. This allows front unit endplay to be reduced. This new washer is an alternative to the Sonnax washers, **34301-078** and **-094**. Shimming at this location maintains the relationship with the forward clutch hub and direct drum and does not alter the endplay path through the unit.