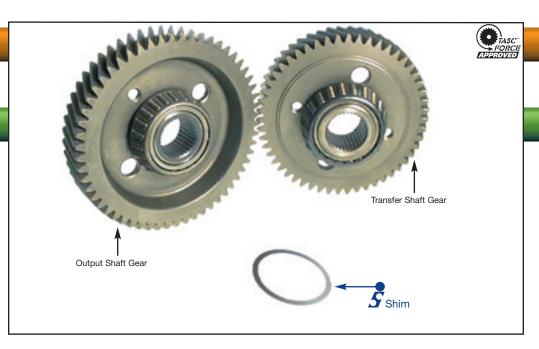

## Inaccurate preload of the output shaft bearings

Not enough quantities of the popular shim sizes in spacer kits.

This Sonnax output shaft shim allows for accurate setting of the output shaft gear preload and for the use of leftover, unpopular washers.

### Output Shaft Shim

35539-**Z**5

10 Shims (.005" thick)

### **Sonnax Part Summary**

When setting the preload of the output shaft bearings, rebuilders may exhaust the popular shim sizes in current spacer kits. Sonnax shim kit **35539-Z5** contains 10 shims that are .005" thick. These may be used in conjunction with leftover spacers to set the correct preload.