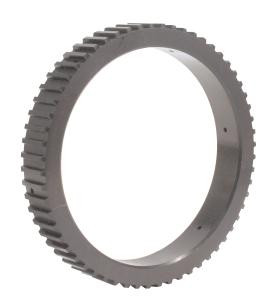

## **FEATURES & BENEFITS:**

- Case-hardened I.D.
- Alloy steel

Part No.
35723HD-01
1 Intermediate Overrun Clutch
Outer Race

## PART SUMMARY

The outer race of the OEM intermediate overrun clutch has been prone to cracking at the O.D., under higher torque load applications. OEM parts have been discontinued and replacement parts are becoming harder to find.

Sonnax now offers a heavy-duty outer race, **35723HD-01** for the 350C. The improved outer race is machined from high-strength steel with hardened I.D. supported by a more ductile core to meet the demands of the high performance market.