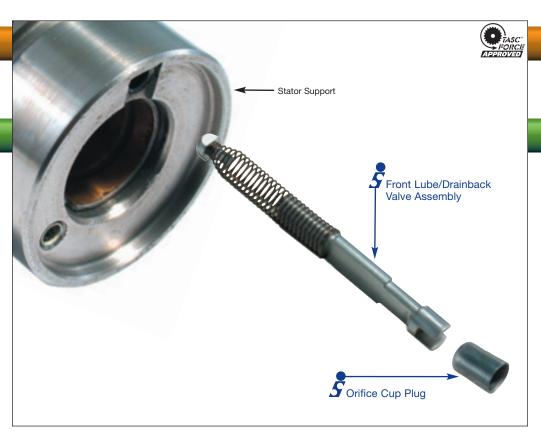

# Front Lube/ Drainback Valve

#### 36425-01K

1 Front Lube/Drainback Valve Assembly 1 Cup Plug

#### **Sonnax Part Summary**

The OEM plastic front lube/drainback valve assembly can melt at elevated fluid temperature. Once the plastic ball seat or ball seat stop melts it can restrict the front lube oil feed circuit, resulting in overdrive planetary failure. Sonnax offers an improved front lube/drainback valve assembly 36425-01K.