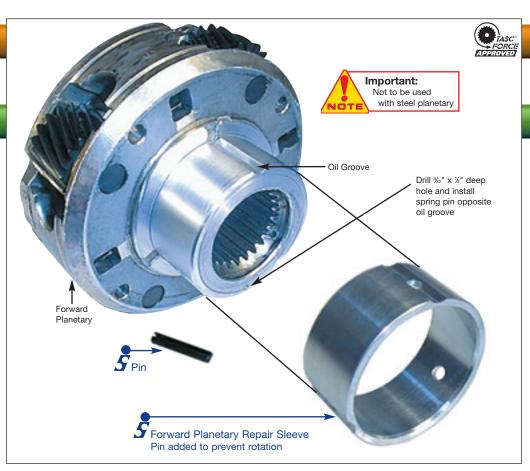

# Correction

This forward planetary repair sleeve allows worn carriers to be salvaged with a minimal amount of machining.

# **Forward Planetary Repair Sleeve**

### **Sonnax Part Summary**

The bushing journal of the Ford E4OD and C6 forward planetary carriers can become damaged or have excessive wear. This is caused by insufficient lubrication, poor alignment or excessive loading. Sonnax sleeve **36440-01** allows these worn carriers to be salvaged with a minimal amount of machining.

#### **Features & Benefits**

- Salvages worn planetaries.
- Restores alignment.
- Prevents sleeve rotation.

Note: This repair sleeve requires that the planetary carrier be turned using a lathe.

\$75 in planet replacement costs