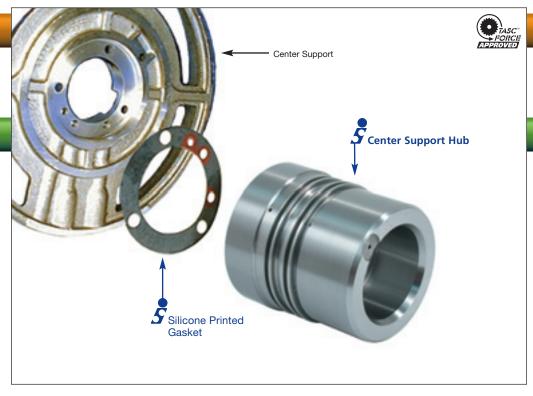

## **C**AUSE

Leakage between center support and hub from insufficient number and staggered spacing of mounting screws, surface finish flaws, and flatness defects.

# Correction

This center support gasket eliminates leakage between the center support and the hub.

# **Center Support Gasket**

36743G

'89-up

5 Gaskets

**Note:** US Patents 6,325,388, 6,588,766 & 7.097.178

Also Available:

36743H

Early Model

#### **Sonnax Part Summary**

In Ford E4OD units, leakage between the center support and hub can cause forward clutch failure and/or poor lube oil flow. This leakage can be caused by a number of problems, including an insufficient number and staggered spacing of mounting screws, surface finish flaws and flatness defects. Install Sonnax E4OD center support gasket 36743G to alleviate these problems.

#### **Features & Benefits:**

 Center support gasket has a printed silicone bead to fill in any gaps between the center support and hub.