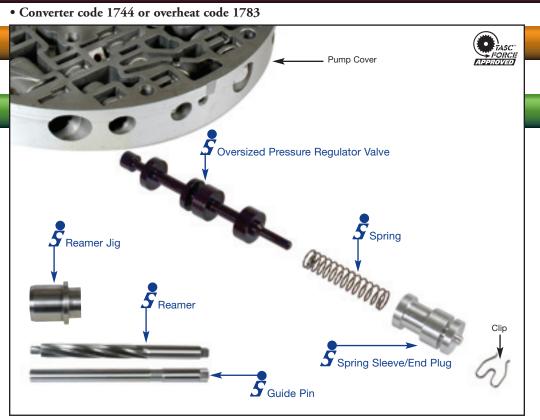

### Pressure Regulator Valve Kit

#### 36940-03K

1 Pressure Regulator Valve 1 Spring Sleeve/End Plug

1 Spring

#### F-36940-TL3

- 1 Reamer
- 1 Reamer Jig
- 1 Guide Pin

**Note:** A specially designed oversized base plate **VB-06** must be mounted to the **VB-FIX** to accommodate the 5R110W pump body.

F I X T U R I REOUIREI