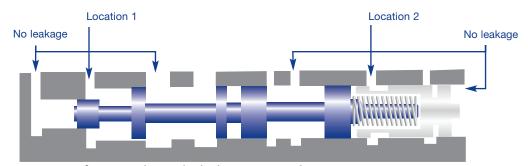

#### You need this part if ...

A Wet Air Test at the balance end circuit and at the LPC/PCA solenoid circuit at the locations indicated results in leakage at the neighboring ports, or if a vacuum test at these two locations gives less than 18" of vacuum.