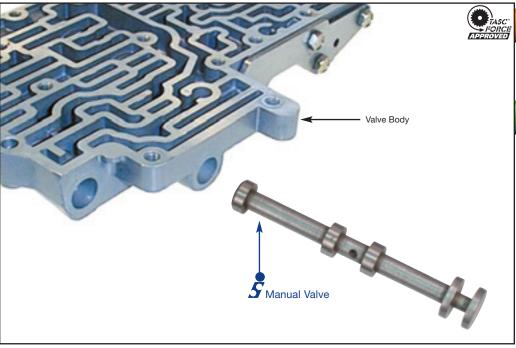

### **Manual Valve**

#### 41750-03

1 Manual Valve

**Note:** Not recommended for some Hyundai applications. Do not use with .218" (5.5mm) ball in pump. Valve is calibrated to work with all units with .312" (8mm) ball in pump.