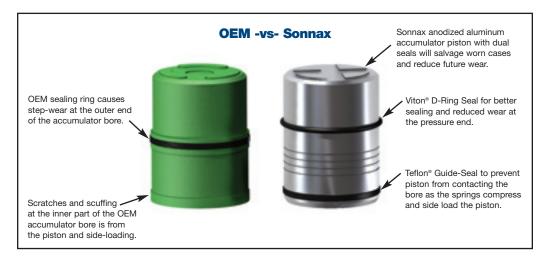

### GAUSE

Side loading of the piston wears the piston bore.

## CORRECTION

Salvage cases with worn or scored accumulator bores by installing the Sonnax Dual Seal Piston.

#### **Part Summary**

Severe wear of the accumulator bores is very common in these units. The Sonnax anodized aluminum accumulator piston with dual seals will salvage worn cases and reduce future wear. This piston is used with the original springs and requires no machining.

#### Features & Benefits

- No machining required.
- Re-uses the OEM springs.
- Salvage worn cases.
- Reduce wear.