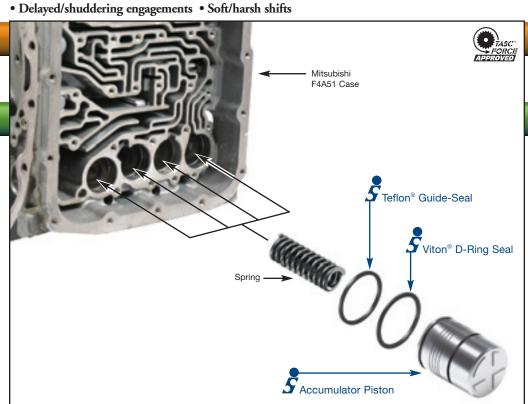

### Accumulator Piston with Dual Seals

### 41954-02K

1 Accumulator Piston 1 Viton® D-Ring Seal 1 Teflon® Guide-Seal

\*Note: May be used in Mitsubishi F4A41/42/51, R4/V4A51, R5/V5A51, F5A51, A5HF1 & A5GF1; 1996 - Up.

#### **Part Summary**

Severe wear of the accumulator bores is very common in these units. The Sonnax anodized aluminum accumulator piston with dual seals will salvage worn cases and reduce future wear. This piston is used with the original springs and requires no machining.