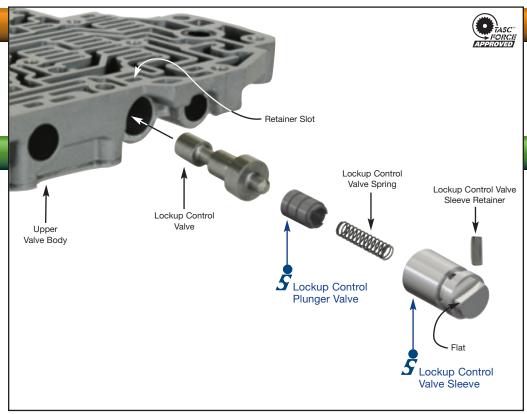

## Cause

Continuous oscillation of the steel lockup control plunger valve wears the cast-aluminum sleeve bore, allowing converter apply pressure to exhaust and preventing proper control of the lockup control valve.

# Correction

The tightly toleranced, drop-in replacement Sonnax valve and sleeve assembly restores proper hydraulic clearances and uses upgraded materials to prevent wear.

# Lockup Control Plunger Valve & Sleeve Kit

### 57917E-03K

1 Lockup Control Plunger Valve1 Lockup Control Sleeve

**Note:** Fits applications U140E/F, U151E/F, U240/241E & U250E.