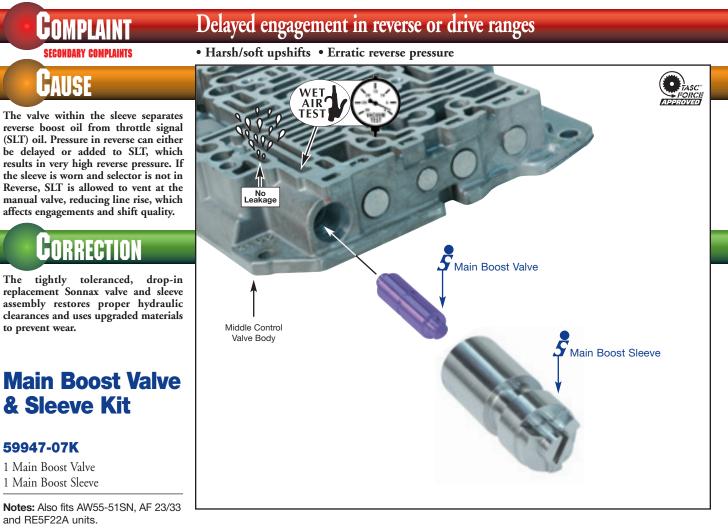

## You need this if ...

A vacuum test of the sleeve assembly (while in the bore at the outboard reverse feed port indicated) gives less than 18" of vacuum, or if a Wet Air Test at the same location results in leakage at the neighboring exhaust port.