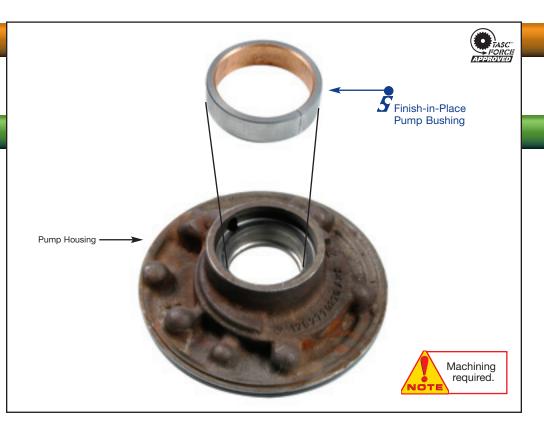

### Oversized Pump Bushing

68004-02

1 Finish-in-Place Pump Bushing

#### Sonnax Part Summary

In Mercedes 722.3, 722.5 and 722.6 pumps, severe load between the pump housing and bushing can cause hydraulic leaks and low pressure. The Sonnax oversized, finish-in-place bushing **68004-02** allows salvage of costly pump housings and allows the rebuilder to establish precise shaft-to-bushing clearance.