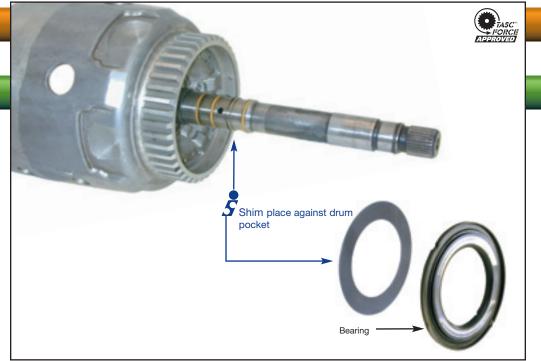

# CORRECTION

This .015" shim installs between the front input OEM selective and the drum pocket and allows for quick setup and adjustment when excessive endplay has been determined.

## Stator to Input Housing Shim

**77409-15** 10 Front Unit Endplay Shims .0160"

**PART NUMBER 77409-15** 

#### **Sonnax Part Summary**

Sonnax has designed a shim 77409-15 (.015" thick) to better help the needs of the rebuilder in the selection of shims when checking for front unit endplay. This .015" shim was designed to be placed between the front input OEM selective and the drum pocket. This allows for quick set-up and adjustment when excessive endplay has been determined.