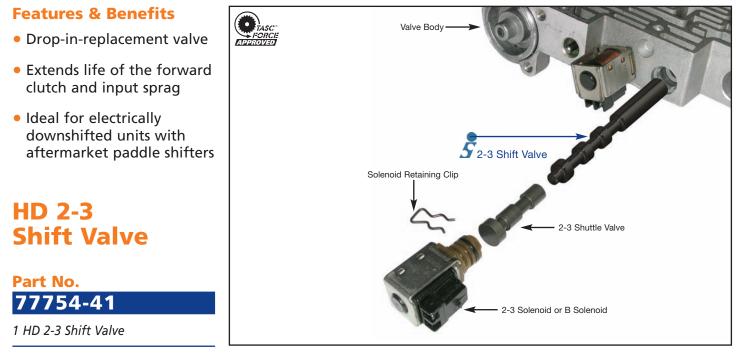

## Part Summary:

Sonnax has developed a drop-in replacement 2-3 shift valve that applies the overrun clutch in D3, 1st, 2nd and 3rd gears where the factory valve applies the overrun clutch only in D3, 3rd gear. Applying the overrun clutch in 1st and 2nd provides added durability to the input sprag and forward clutch in heavy duty vehicles, plow trucks and high performance applications. In addition, this upgrade works well with applications using aftermarket electronic "paddle" shifters. With the overrun clutch on, the Sonnax valve allows full downshift engine braking in 2nd, while the shifter remains in the D3 position.