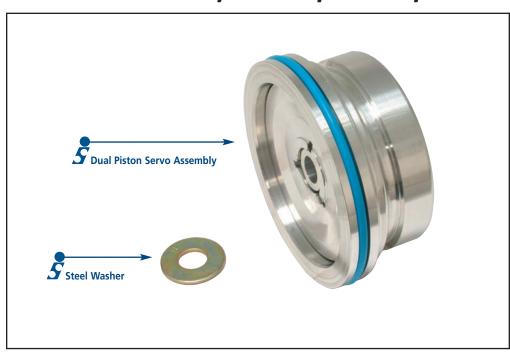

## 77767K

4th Gear "Super Hold" Servo Assembly

#### Part No.

## 77767K-SK

Replacement Seal Kit

Also Available

Part No.