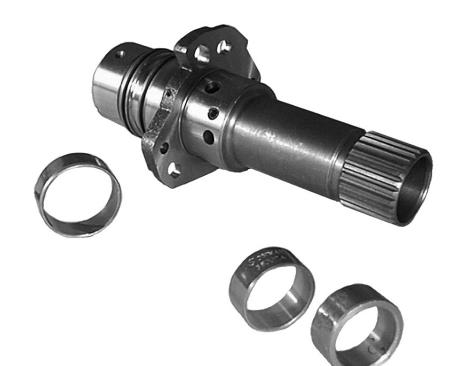

## REPLACEMENT STATOR SUPPORT BUSHING KIT

### **Features & Benefits:**

- Wider rear stator bushing
- Two front bushing options for early and late shafts

## 77918SBK

1 Rear bushing

1 Early front bushing

1 Late front bushing

## 77002B

1 Rear bushing

#### 35007A

1 Late front bushing

## 35007B

1 Early front bushing

## PART SUMMARY

The Sonnax stator support bushing kit 779188BK allows technicians to service either Sonnax or OEM stator supports shafts. The rear bushing is wider to provide more support.

| Sonnax No. | Description             | Application                              |
|------------|-------------------------|------------------------------------------|
| 35007A     | Thin wall (1.004" I.D.) | 1984 late to current (large input shaft) |
| 35007B     | Thick wall (.908" I.D.) | 1982-84 (early small shaft diameter)     |
| 77002B     | Wide (.510" wide)       | 1995 to current (common to PWM/TCC)      |