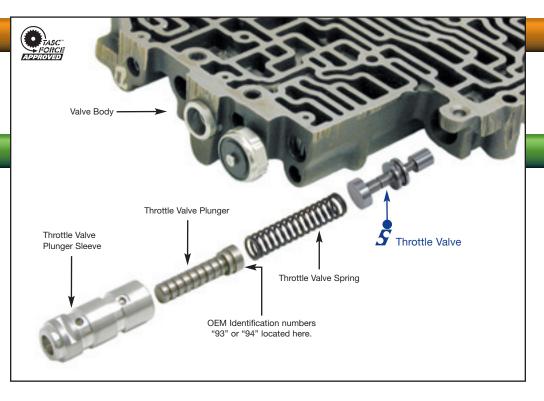

### Direct Replacement Throttle Valve

#### 77968-02

1 Throttle Valve

Also Available

77966-93K 77966-94K OEM 93 OEM 94

77966-94MK High Performance

Each kit includes the following

- 1 Plunger
- 1 Sleeve
- 1 Spring

**Note: 77966-94MK** allows full throttle upshifts from 3<sup>rd</sup> gear to overdrive.