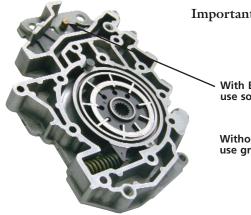

Important: Care must be taken to install the correct pin style or line pressure and pump performance will be affected.

 With Brass Orifice Plug must use solid pin

Without Brass Orifice Plug must use grooved pin