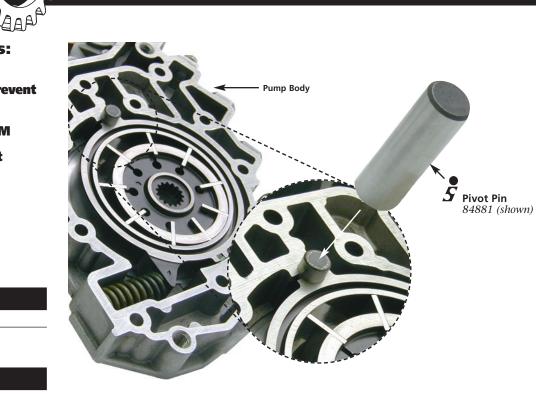

## PUMP SLIDE PIVOT PINS

#### PART SUMMARY

Load conditions and pin wear can reduce available output and lower line pressure. This reduces shift and engagement quality when hot.

Sonnax now offers replacement pump slide pivot pins for the 4T60 and 4T60-E transmissions. A solid version **84881** is available for pumps with the brass orificed decrease plug (see illustration below). A grooved version **84881A** is available for pumps without this orificed plug. These pins are made from through-hardened steel to prevent excessive wear.

Important: Care must be taken to install the correct pin style or line pressure and pump performance will be affected.

 With Brass Orifice Plug must use solid pin

Without Brass Orifice Plug must use grooved pin