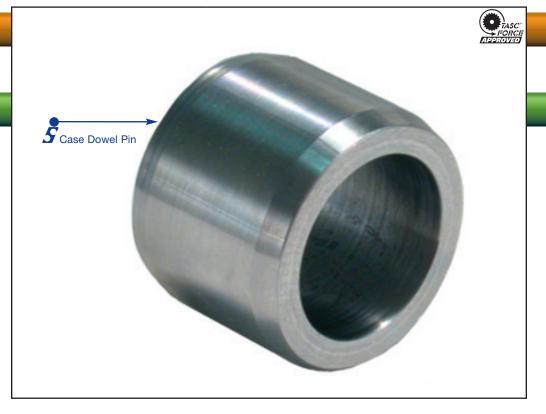

### **Case Dowel Pins**

#### 85000-01

6 Case Dowel Pins

#### **Sonnax Part Summary**

A common problem with OEM case dowel pins for the ZF5HP30 is weak construction, which results in misalignment or damage to the transmission case. The Sonnax dowel pin **85000-01** is a more durable guide pin between the engine block and transmission case, preventing the misalignment that can occur with the OEM guide pins.