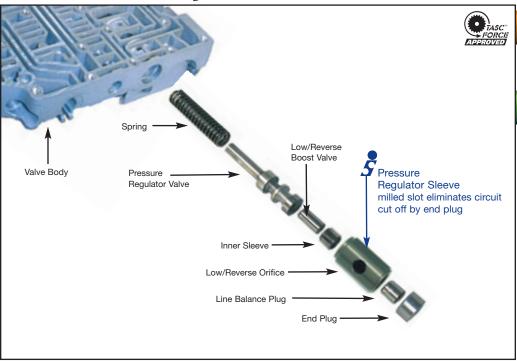

### Pressure Regulator Reducing Sleeve

#### 92835-07

1 Pressure Regulator Sleeve

### **Sonnax Part Summary**

Many 41TE/42LE transmissions experience erratic line pressure which creates lube and converter clutch concerns, as well as harsh shifting. These complaints are often caused by a worn pressure regulator reducing sleeve. Sonnax now offers a replacement pressure regulator sleeve **92835-07** to prevent excessive wear.

#### **Features & Benefits**

- Sleeve is made of hard-coat anodized aluminum to resist wear.
- Tight tolerances eliminate oil loss and cross leakage.
- The sleeve has been improved over OEM to prevent incorrect positioning and eliminate circuit cut-off.