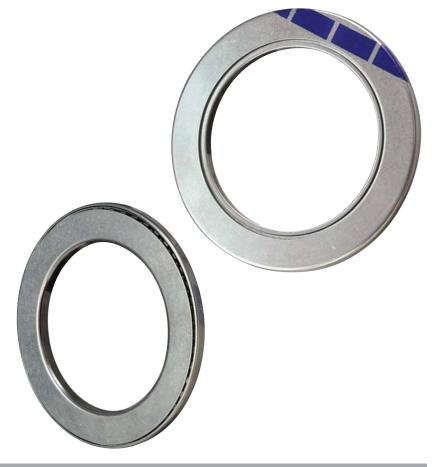

### **IMPELLER SIDE BEARING**

#### **Details:**

- Direct OEM replacement
- 3.855" (97.92mm) OD
- 2.653" (67.39mm) ID
- .220" (5.59mm) thick

#### AL-N-1

Impeller Side Bearing