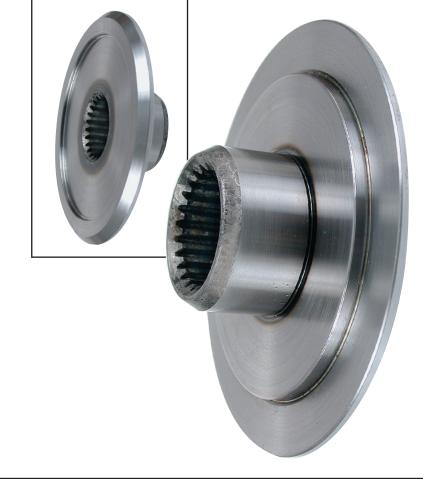

#### **FEATURES & BENEFITS**

- 24-tooth Chrysler 727 splines
- Made from SAE 1045 steel
- Hardened splines and bushing journal
- Weld-in style

#### ASSOCIATED PARTS

- CH-N-1, Thrust Bearing
- FD-WP15-OE, Thrust Washer, .188" thick
- MI-N-15, Bearing
- MI-N-16, Bearing Races, 2 required
- CH-B-2, Front Cover Bushing

CH-HT-24HS 8" Opel Turbine Hub

#### PART SUMMARY:

Sonnax now offers the **CH-HT-24HS** turbine hub used to convert the 8" Opel converter for use with the Chrysler 727. The **CH-HT-24HS** is made from SAE 1045 steel and has induction-hardened splines and bushing journal for increased wear resistance. Turbine hub **CV-HT-5HS**, with 30-tooth internal spline, is available to convert the 8" Opel to GM applications.