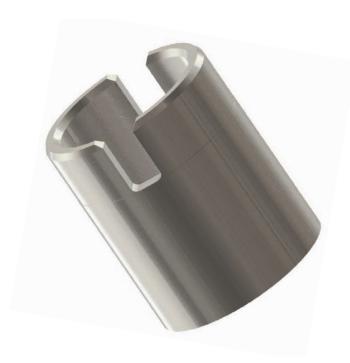

# TORQUE CONVERTER PARTS

**MB-90-6G** 

**IMPELLER HUB** 

#### **Application:**

• Mercedes 722.6

#### **Details:**

- Made from SAE 8620 steel
- Hardened for use with bearing style pumps
- Butt mount style
- 43mm (1.69") journal diameter
- 51.00mm (2.008") assembled length

#### **Associated Parts:**

 MB-90-5G Impeller Hub, butt mount for use with bushing style pumps

### Part No.

**MB-90-6G** 

Impeller Hub