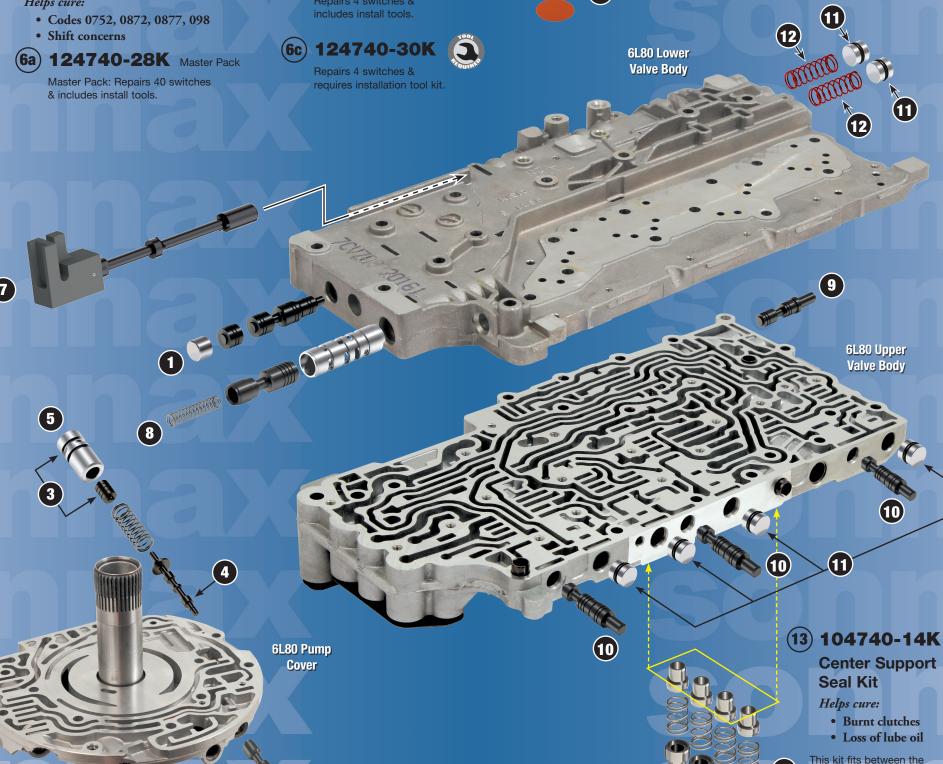

Manual Valve Kit

• Gear ratio codes

No Forward/Reverse

• Bump shifts

104740-12

**Oversized AFL Valve** 

Helps cure:

- Wrong gear starts
- Solenoid codes

Note: Requires tool kit F-104740-TL12 & the VB-FIX reaming fixture.

104740-01

Fits Any of 3 Locations

**Oversized Clutch Boost Valve** 

- Shift quality is not load sensitive
- Clutch pressure solenoid codes

Note: Requires tool kit F-104740-TL & the VB-FIX reaming fixture.

104740-23K

Fits 6 Locations

**O-Ringed End Plug Kit** 

Helps cure:

- Shift concerns
- Burnt clutches

(12) 104740-02K

Mid 2010-Earlier Fits 2 Locaitons

**Clutch Select Valve Spring Kit** 

Helps cure:

machined surface of the

valve body and the case.

- Code P0751
- Cruise control disabled

©2018 Sonnax Transmission Company, Inc. • A Marmon / Berkshire Hathaway Company Sonnax products listed here may be protected by one or more patents, or be patent pending.