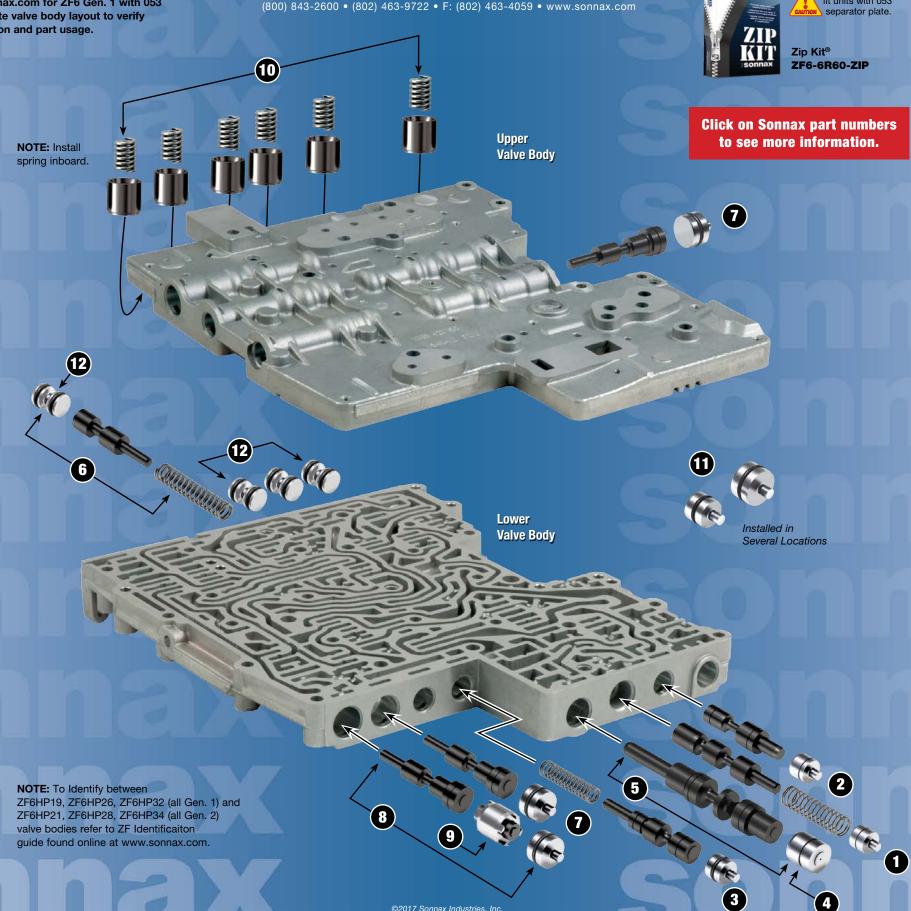

# ZF6HP19/26/32

1 Automatic Drive • P.O. Box 440 • Bellows Falls, VT 05101-0440 USA (800) 843-2600 • (802) 463-9722 • F: (802) 463-4059 • www.sonnax.com

NOTE: Zip Kit will not fit units with 053

This Sonnax kit is also available, see www.sonnax.com for details.

## (10) 95740-15K

**Valve Body Accumulator** Piston & Spring Kit 7 Sets (1 extra)

Helps cure:

- Firm up/downshift and/or engagement
- Erratic EDS solenoid control

(11) 95740-19K 6 large & 6 small plugs

NOTE: Does not fit units with a 053 separator plate.

(12) 95740-25K

4 plugs (Internal)